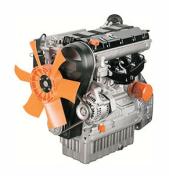

## OPTIONAL ACCESSORIES

Hydraulic pump adapter on 1st PTO Cylindrical shaft extensions Industrial hand lever clutches 24 V electric start

Kohler KDW 1404 Engine:

Cylinders:

Displacement: 1372 cm<sup>3</sup>

Bore (mm): 75

Stroke (mm): 77.6 Injection system: IDI

Compression ratio: 22.8:1

4-stroke diesel engine with in-line cylinders

Liquid cooled with axial fan

Indirect injection with injector pump in head

Single-shaft distribution in head

Forced lubrication with vane pump on the crankshaft

Water pump in the engine block

Aluminum cylinder head

Cast iron engine block with re-borable integral liners