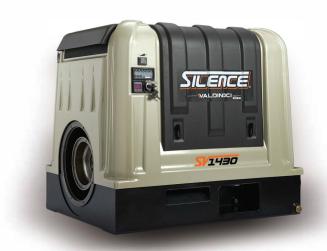

## SILENCE — WALDINOCI KÖHLER.

## DATA SHEET

POWER \*: 22.5 kW @3000 rpm MAX. TORQUE: 84.0 Nm @2000 rpm

NOISE LEVEL \*\*: 72 dB(A) WEIGHT \*\*\*: 273 Kg

DIMENSIONS (WxLxH): 71 x 90 x 83.5 cm EMISSIONS COMPLIANCE: 2004/26 CE Stage III A

FUEL CONSUMPTION: 7.0 l/h

\* POWER: ISO 3046 IFN

\*\* NOISE: taken at 7 meters @2800 rpm without load

\*\*\* WEIGHT: oil and cooling liquid included Measured technical data (+/- 1%) may be subject to changes.

## STANDARD EQUIPMENT

Base incorporated 40 liters fuel tank SAE 5 - 6" 1/2 flanging Electric accelerator with step by step key Control panel with tachometer and hour counter 12 V electric start Exhaust silencer