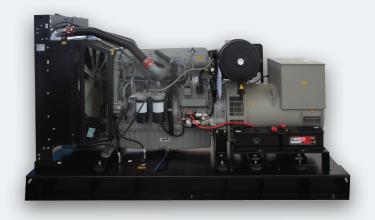

### **Tx Power Generators**

Tx Power Generators are diesel-fuelled with outputs ranging from 10kVA to 700kVA @ 50 HZ, they are manufactured complete with an electronic control panel, on-board battery chargers and water jacket heaters.

#### **GENERAL SPECIFICATIONS**

- European built
- · Perkins powered
- 10kVA 700kVA
- Comprehensive 12 month warranty
- Modular enclosures
- Battery charger
- Water jacket heater
- · Heavy Duty air filtration
- Centre lifting points
- 18-24 hour fuel tanks standard for most models

- Single bearing class H 4-pole alternator
- Datakom microprocessor controller
- Low coolant alarm
- Low fuel alarm
- Oil drain pump
- Auto start
- Can be ordered with ATS within enclosure
- Battery, oil and coolants fitted
- Full handbook and operation instructions