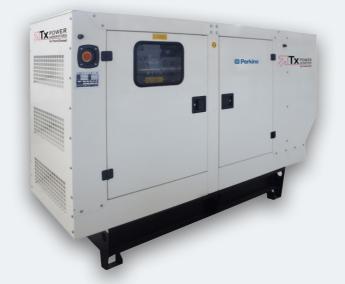

### **Tx Power Generators**

Tx Power Generators are diesel-fuelled with outputs ranging from 10kVA to 700kVA @ 50 HZ, they are manufactured complete with an electronic control panel, on-board battery chargers and water jacket heaters.

#### **GENERAL SPECIFICATIONS**

- European built
- · Perkins powered
- 10kVA 700kVA
- Comprehensive 12 month warranty
- Modular enclosures
- Battery charger
- Water jacket heater
- · Heavy Duty air filtration
- Centre lifting points
- 18-24 hour fuel tanks standard for most models

- Single bearing class H 4-pole alternator
- Datakom microprocessor controller
- Low coolant alarm
- Low fuel alarm
- Oil drain pump
- Auto start
- Can be ordered with ATS within enclosure
- Battery, oil and coolants fitted
- Full handbook and operation instructions