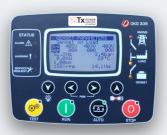

#### **DKG-309 Generator Controller**

The Datakom DKG-509 controller is a comprehensive AMF unit for single genset standby or dual genset mutual standby operations.

#### Features:

- 7 configurable digital inputs. Each input is fully configurable with selectable names, alarm type, polling, latching and contact type.
- Engine analog inputs are provided for coolant temperature, oil pressure, oil temperature and fuel level.
- The Datakom controller provides 2 relay and 4 semiconductor outputs.
- The Datakom controller records last 100 events with date-time stamp and a total of 18 measured parameters.
- The Datakom controller supports Telemetry and remote programming.