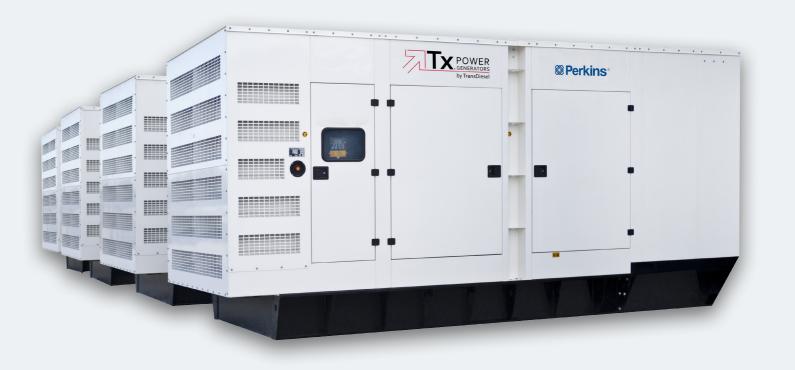

### **Tx Power Generators**

Tx Power Generators are diesel-fuelled with outputs ranging from 10kVA to 700kVA @ 50 HZ, they are manufactured complete with an electronic control panel, on-board battery chargers and water jacket heaters.

#### **GENERAL SPECIFICATIONS**

- European built
- · Perkins powered
- 10kVA 700kVA
- Comprehensive 12 month warranty
- Modular enclosures
- Battery charger
- Water jacket heater
- · Heavy Duty air filtration
- Centre lifting points
- 18-24 hour fuel tanks standard for most models

- Single bearing class H 4-pole alternator
- Datakom microprocessor controller
- Low coolant alarm
- Low fuel alarm
- Oil drain pump
- Auto start
- Can be ordered with ATS within enclosure
- Battery, oil and coolants fitted
- Full handbook and operation instructions