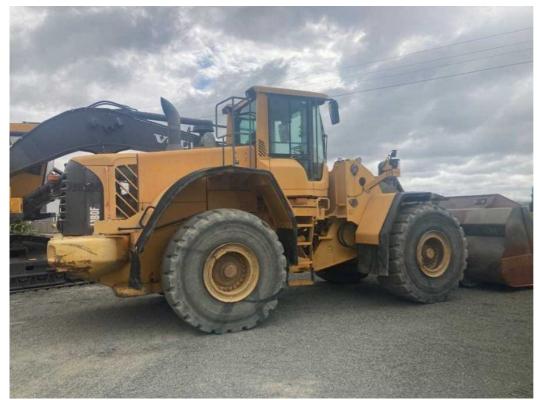

## #U4949 Used Volvo L180F Wheeled Loader 2011 U4949

Used equipment for sale as at 22 DECEMBER 2024

\* Prices per week to purchase (finance subject to approval).

MAKE

Volvo

YEAR 2011

HOURS

14669

LOCATION

Nelson

**RETAIL PRICE** \$135,000 NZD ex GST

Good condition 2011 Volvo L180F w heeled loader, Good tyres, Boom suspension, Oil bath air cleaner, reversing fan, 4.4 meter GP bucket.

Hours: 14669

\$135,000 + GST