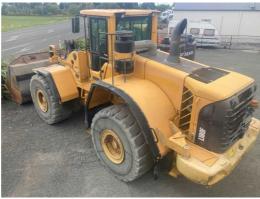

## #U4949 Used Volvo L180F Wheeled Loader 2011 U4949

Used equipment for sale as at 22 DECEMBER 2024

\* Prices per week to purchase (finance subject to approval).

MAKE

Volvo

YEAR 2011

HOURS

14669

LOCATION

Nelson

**RETAIL PRICE** \$135,000 NZD ex GST

Good condition 2011 Volvo L180F w heeled loader, Good tyres, Boom suspension, Oil bath air cleaner, reversing fan, 4.4 meter GP bucket.

Hours: 14669

\$135,000 + GST