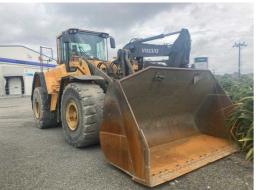

## #U4949 Used Volvo L180F Wheeled Loader 2011 U4949

Used equipment for sale as at 22 DECEMBER 2024

\* Prices per week to purchase (finance subject to approval).

MAKE

Volvo

YEAR 2011

HOURS

14669

LOCATION

Nelson

**RETAIL PRICE** \$135,000 NZD ex GST

Good condition 2011 Volvo L180F w heeled loader, Good tyres, Boom suspension, Oil bath air cleaner, reversing fan, 4.4 meter GP bucket.

Hours: 14669

\$135,000 + GST